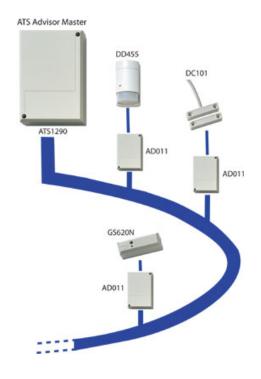

# AD011

## **External addressable device interface**

#### **Details**

- 2/4 wire external interface
- One EOL inputs to monitor alarm and tamper relay
- One output to trigger the LED
- If needed powered through auxiliary power supply
- Used for any sensor