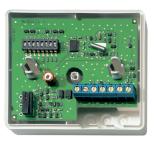

# AD011

## **External addressable device interface**

#### **Details**

- 2/4 wire external interface
- One EOL inputs to monitor alarm and tamper relay
- One output to trigger the LED
- If needed powered through auxiliary power supply
- Used for any sensor