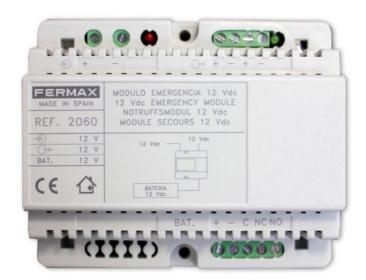

## BATTERY ADAPTOR 12 V

Reference: 2060

It is used when emergency functions are required such as in the case of a power cut. A 12Vdc power supply is used with this adaptor and the necessary batteries to provide the necessary current and...

## **DESCRIPTION**

It is used when emergency functions are required such as in the case of a power cut. A 12Vdc power supply is used with this adaptor and the necessary batteries to provide the necessary current and voltage for the system, (batteries not included with the adapter). If the voltage falls below 11Vdc the battery automatically connects. This adaptor is compatible with any type of standard lead acid battery. They are mainly used in video door entry systems which use the Fermax MDS and Access Control Systems. Used when the facility requires an emergency function. It has a DIN 6 rail-mountable format to facilitate its installation on the interior of electrical panels, or alternatively it can be screwed directly onto the wall. It is constructed from VO self-extinguishing material.

## **TECHNICAL SPECIFICATIONS**

Input voltage: 12 VdcOutput voltage: 12 Vdc

- Output Current: depends on the batteries chosen.

- Battery: any 12V acid lead battery

– Operating Temperature: 0  $\sim$  +50 °C / 32 $\sim$ 122°F